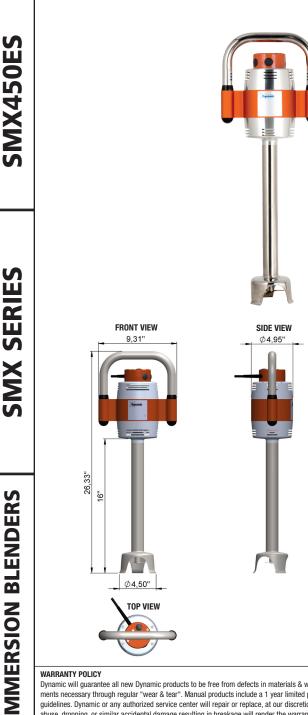

## DESCRIPTION THE DYNAMIC SMX450ES ENHANCED SERIES IMMERSION BLENDER WILL MIX, BLEND, PUREE OR EMULSIFY UP TO 30 GALLONS / 115 LITRES IN JUST A FEW MINUTES. NEW MOTOR DESIGN FOR IN-CREASED EFFICIENCY. **FEATURES** 600 WATTS 11000 RPM 16" STAINLESS STEEL FOOT 12.6 LBS SAFETY SWITCH DETACHABLE BELL TITANIUM PLATED CUTTER BLADE GOOD FOR UP TO 30 GALLONS / 115 LITRES OF MIXING **1 YEAR PARTS AND LABOR WARRANTY**