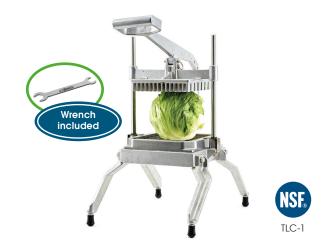

| KATTEX         |
|----------------|
| Quick Slice    |
| Lettuce Cutter |
| Model: TLC-1   |

Cut multiple heads of crisp, fresh lettuce in seconds with the Kattex Lettuce Cutter. Features interlocking scalloped pretensioned blades to cut 1" squares of cored lettuce without bruising and browning.

# **Standard Features**

- Aluminum frame with easy-grip handle and stainless steel blade with 49 square cuts
- Cuts lettuce into 1" x 1" slices in less than 1 minute
- Field convertible into 1"x2" cut for Romaine lettuce
- Rubber feet prevent slipping/scratching on work surface
- 7" x 7" cutting area
- NSF listed

# Product Specs

Quick Slice Lettuce Cutter

The Quick Slice Lettuce Cutter model TLC-1 as manufactured by Winco®, Lodi, NJ 07644.

The Quick Slice Lettuce Cutter shall be constructed of aluminum frame with easy-grip handle and stainless steel blade with 7" x 7" cutting area of 49 square cuts that cuts lettuce into 1" x 1" slices in less than 1 minute. Units are equipped with rubber feet prevent slipping/scratching on work surface. Units are NSF listed.