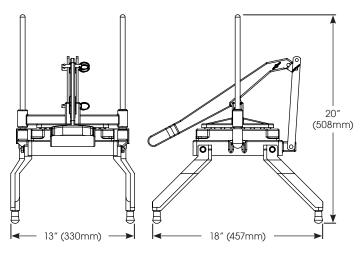

| MODEL | DESCRIPTION    | OVERALL DIMENSIONS |                |                | BOX DIMENSIONS     |                    |                      | SHIP                |
|-------|----------------|--------------------|----------------|----------------|--------------------|--------------------|----------------------|---------------------|
|       |                | LENGTH             | DEPTH          | HEIGHT         | LENGTH             | DEPTH              | HEIGHT               | WEIGHT              |
| TLC-1 | Lettuce Cutter | 13″<br>(330mm)     | 18″<br>(457mm) | 20″<br>(508mm) | 12-1/4″<br>(310mm) | 12-1/4″<br>(310mm) | 14-13/16″<br>(375mm) | 17.79 lbs (8.06 kg) |