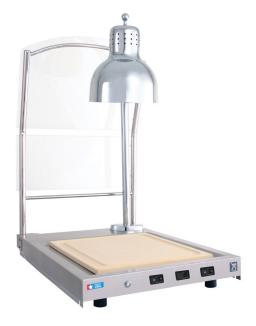

## Hot Food Holding Carving Station

Alto-Shaam carving stations keep food fresh, hot and ready to serve at just the right temperature. Maximize visual appeal while maintaining food temperature and quality. Gentle, precise Halo Heat® technology radiates directly from the carving shelf surface, while an ambient surface lamp keeps food warm without cooking or drying out food.

- Controlled, uniform holding with Halo Heat technology
- Fixed lamp assembly provides additional heat to the product for greater surface temperature control
- NSF- and USDA-listed removable cutting board with integrated gravy lane
- Recessed heated surface to catch drippings
- Heated base provides low, medium or high heat options
- Designed to fit on top of Cook & Hold Ovens, heated holding cabinets, smoker ovens or suitable for placement on any surface
- Optional clear-glass customer breath guard easily slides in place, meeting NSF breath guard specification