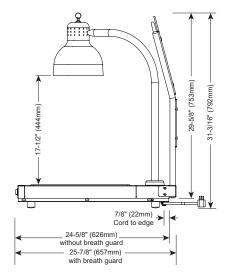

### **Specification**

Model Exterior (H x W x D)

CS-100 31-3/16" x 18-3/16" x 24-5/8" [792mm x 463mm x 626mm] CS-100/S 31-3/16" x 18-3/8" x 25-7/8" [792mm x 466mm x 657mm]

Ship Weight\*

CS-100 100 lb (45 kg) CS-100/S 150 lb (68 kg) **Net Weight** 