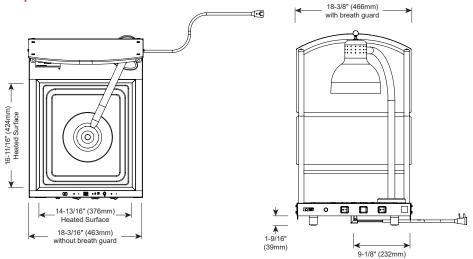

### **Specification**

Model Exterior (H x W x D)

CS-100 31-3/16" x 18-3/16" x 24-5/8" [792mm x 463mm x 626mm] CS-100/S 31-3/16" x 18-3/8" x 25-7/8" [792mm x 466mm x 657mm]

Ship Weight\*

CS-100 100 lb (45 kg) CS-100/S 150 lb (68 kg) **Net Weight** 