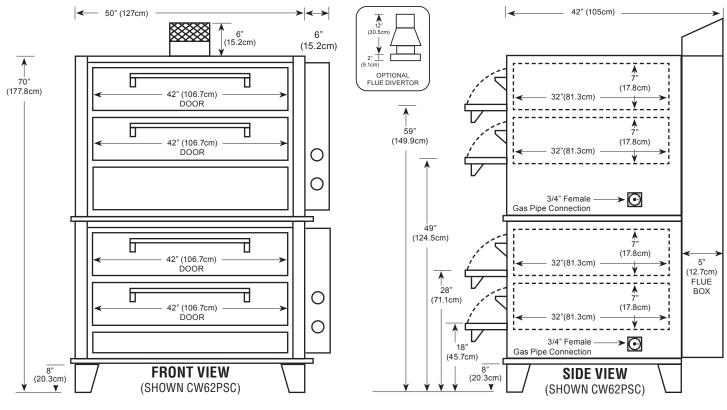

### Capacity

The CW62PSC deck size measures 42"x32"x7" (4) decks in two ovens. The top decks cooks almost as fast - and as well as the bottom, providing outstanding capacity for your money. Actual cooking capacity depends on the size of the pizza you are cooking. The CW62PSC will hold twenty-four (24) 12" pizzas, sixteen (16) 16" pizzas, or twelve (12) 18" pizzas. Cooking time will vary according to product, but will average between 8-10 minutes.

### **Space Saver**

The CW62PSC requires *less installation space* than our competition. This enables you to free up valuable kitchen and/or hood space. The actual width needed is mere 56" for *42"x32"x7" (4) decks*, almost a foot less than the competition.