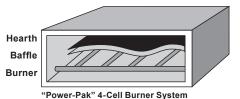

## **General Features:**

- Quality Construction
   for long life
- Stainless Steel Front Standard
- Large Capacity 5,336 sq. inches of available cooking space. Holds sixteen (16) 16" pizzas
- **Pizza Decks Standard** Large 42"x 32"x 7"compartment 1" pizza stones
- Unique Interior Design Better distribution of heat
- Energy Efficient
   New energy-saving
   "Power-Pak" burner system
   for even heat and better
   baking (see inset illustration)
- Full Range Thermostat 300°F - 650°F (149°C - 343°C)
- Space Saver Only 56" wide
- Easily Serviceable All controls can be replaced from the side of the unit
- Power Gas - LP or NAT
- Specific Features of the CW62PSC listed on the back

### **Energy Efficiency**

The CW62PSC features our *new energy-saving "Power-Pak" 4-cell burner system* and our *unique baffle system*. These make our ovens highly efficient and eliminate hot spots. The *heavily insulated walls*, coupled with our *special vent system*, reduces heat loss and keep your gas dollars from going up the stack. The CW62PSC is powered by 120,000 highly efficient BTUs which *increase its efficiency and recovery rate*.