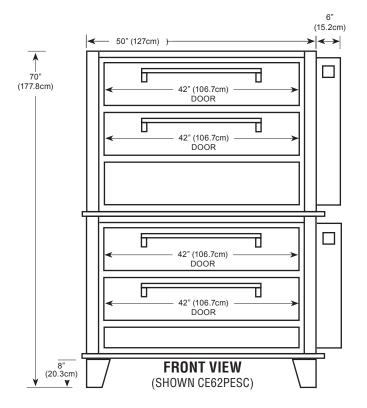

### **Capacity**

The CE62PESC deck size measures 42"x32"x7" (4) decks in two ovens. The top deck cooks almost as fast - and as well as the bottom, providing outstanding capacity for your money. Actual cooking capacity depends on the size of the pizza you are cooking. The CE62PESC will hold twenty-four (24) 12" pizzas, sixteen (16) 16" pizzas, or twelve (12) 18" pizzas. Cooking time will vary according to product, but will average between 8-10 minutes.

### **Space Saver**

The CE62PESC requires *less installation space* than our competition. This enables you to free up valuable kitchen and/or hood space. The actual width needed is mere 56" for 42"x32"x7" (4) decks, almost a foot less than the competition.