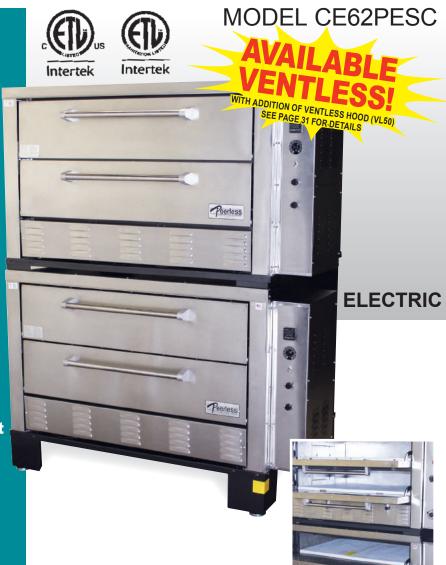

### **Durable Construction**

The CE62PESC is built with *prime 20-gauge cold-rolled top and sides* with a 14-gauge base. The *interior is made of Armco Type 1, 20-gauge aluminized steel*. The CE62PESC comes standard with a stainless steel front made of high quality, 18-guage stainless steel; the door interior is 18 gauge stainless as well.

### **Energy Efficiency**

The CE62PESC is equipped with twelve (12) *energy saving tubular elements* and with our unique baffle system, makes the oven highly efficient and eliminates hot spots. The *heavily insulated walls* coupled with a no vent system, reduces heat loss and keeps the area safe for workers. The CE62PESC is well powered by 24,000 (2) watts, which enables it to have an extremely fast recovery rate.

### **Capacity**

The CE62PESC deck size measures 42"x32"x7" (4) decks in two ovens. The top deck cooks almost as fast - and as well as the bottom, providing outstanding capacity for your money. Actual cooking capacity depends on the size of the pizza you are cooking. The CE62PESC will hold twenty-four (24) 12" pizzas, sixteen (16) 16" pizzas, or twelve (12) 18" pizzas. Cooking time will vary according to product, but will average between 8-10 minutes.

### **Space Saver**

The CE62PESC requires *less installation space* than our competition. This enables you to free up valuable kitchen and/or hood space. The actual width needed is mere 56" for 42"x32"x7" (4) decks, almost a foot less than the competition.

### **Design Plus**

The CE62PESC has digital controls on the side for ease of operation and space savings. This also places the controls in their own air-conditioned area so they are not affected by outside influences. In addition, the CE62PESC has a new feature: adjustable top heat control to balance heat.