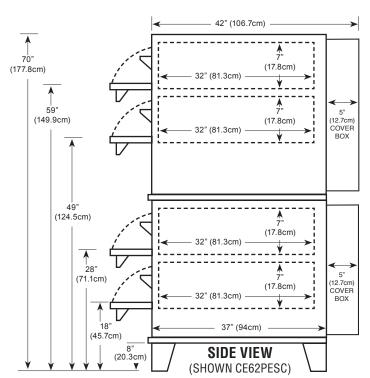

### **Capacity**

The CE62PESC deck size measures 42"x32"x7" (4) decks in two ovens. The top deck cooks almost as fast - and as well as the bottom, providing outstanding capacity for your money. Actual cooking capacity depends on the size of the pizza you are cooking. The CE62PESC will hold twenty-four (24) 12" pizzas, sixteen (16) 16" pizzas, or twelve (12) 18" pizzas. Cooking time will vary according to product, but will average between 8-10 minutes.

### **Space Saver**

The CE62PESC requires *less installation space* than our competition. This enables you to free up valuable kitchen and/or hood space. The actual width needed is mere 56" for 42"x32"x7" (4) decks, almost a foot less than the competition.