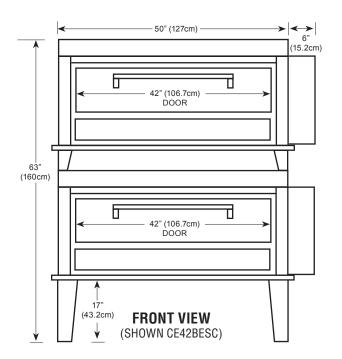

### **Capacity**

The CE42BESC deck size measures 42"x32"x7" (2). The CE42BESC will hold four (4) 18"x26" bun trays. Cook time will vary according to product.

### **Space Saver**

The CE42BESC requires *less installation space* than our competition. This enables you to free up valuable kitchen and/ or hood space. The actual width needed is a mere 56" for two 42"x32" decks, almost a foot less than the competition. The CE42BESC *can be converted in to a CE43BSC by stacking*, either initially or after your business grows. This option gives you three 42"x32" decks in only 56" of space as the CE43BESC is also an SC series oven.