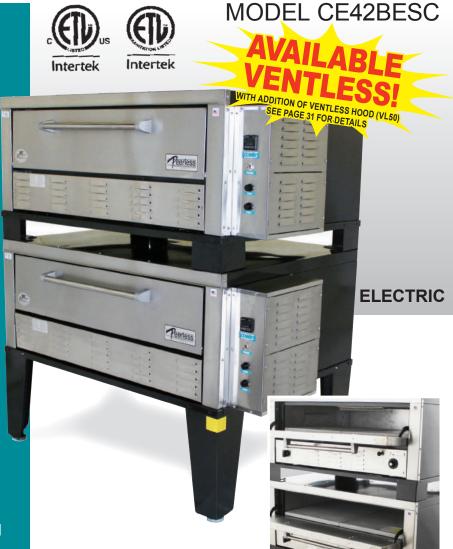

# Electric Bake & Roast Ovens

## **General Features:**

- Quality Construction for long life
- Stainless Steel Front Standard
   Stainless top & sides available (T430)
- Heavy Duty Steel Deck with flanged sides (16AL)
- Full Range Digital Thermostat 200°F - 550°F (93°C - 288°C) Precise temperature control
- Space Saver Only 56" wide
- Stacked
   Double cooking capacity
- Aluminized Interior Standard
- Solid State Relay Silent operation
- Easily Serviceable
   Most controls can be replaced from the side of the unit
- Power
   Electric
   Single phase standard
   Three phase optional
- Specific Features
   of the CE42BESC listed on back

### **Durable Construction**

The CE42BESC is built with *prime 20-gauge cold-rolled top and sides* with a 14-gauge base. The *interior is made of Armco Type 1, 20-gauge aluminized steel*. The CE42BESC comes standard with stainless steel front, or optional all stainless steel finish. The stainless steel is made of high quality, 18-gauge 430 stainless; the door interior is 18 gauge stainless.

### **Design Plus**

The CE42BESC has the *controls on side for ease of operation and space savings*. This also places the controls in their own *air-conditioned area* so they are not affected by outside influences.