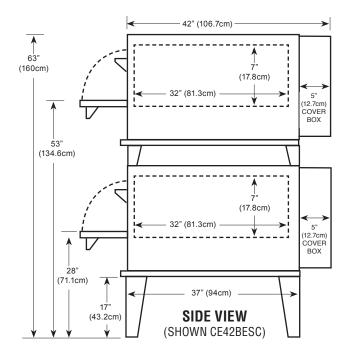

### **Capacity**

The CE42BESC deck size measures 42"x32"x7" (2). The CE42BESC will hold four (4) 18"x26" bun trays. Cook time will vary according to product.

### **Space Saver**

The CE42BESC requires *less installation space* than our competition. This enables you to free up valuable kitchen and/ or hood space. The actual width needed is a mere 56" for two 42"x32" decks, almost a foot less than the competition. The CE42BESC *can be converted in to a CE43BSC by stacking*, either initially or after your business grows. This option gives you three 42"x32" decks in only 56" of space as the CE43BESC is also an SC series oven.