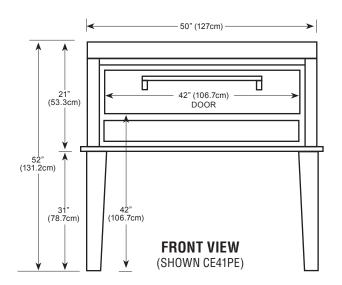

### **Capacity**

The CE41PE deck size measures 42"x32"x7". Actual cooking capacity depends on the size of the pizza you are cooking. The CE41PE will hold six (6) 12" pizzas or four (4) 16" pizzas. Cooking time will vary according to product, but will average between 8-10 minutes.

### **Space Saver**

Because the controls are under the door, the CE41PE requires *less installation space* than our competition. This enables you to free up valuable kitchen and/or hood space. The actual width needed is mere 50" for a *42"x32" deck*, almost a foot less than the competition. The CE41PE *can convert into a CE42PESC by stacking*, either initially or after your business grows. This option gives you two 42"x32" decks in only 56" of space.