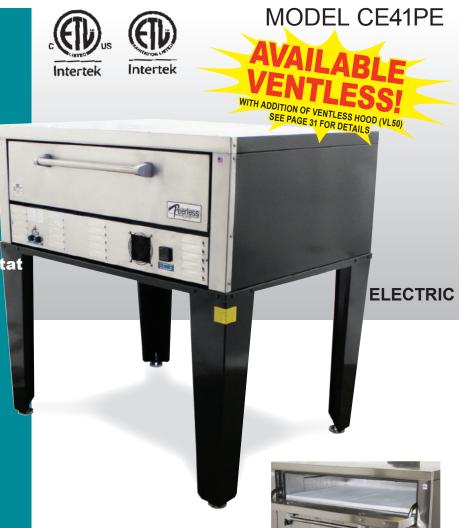

### **Durable Construction**

The CE41PE is built with *prime 20-gauge cold-rolled top and sides* with a 14-gauge base. The *interior is made of Armco Type 1, 20-gauge aluminized steel*. The CE41PE comes standard with stainless steel front, or optional all stainless steel finish. The stainless steel is made of high quality, 18-gauge 430 stainless; the door interior is 18 gauge stainless.

### **Energy Efficiency**

The CE41PE is powered by four (4) 2000w elements which *increases its efficiency and recovery rate*.

### **Space Saver**

Because the controls are under the door, the CE41PE requires *less installation space* than our competition. This enables you to free up valuable kitchen and/or hood space. The actual width needed is mere 50" for a *42"x32" deck*, almost a foot less than the competition. The CE41PE *can convert into a CE42PESC by stacking*, either initially or after your business grows. This option gives you two 42"x32" decks in only 56" of space.

### **Design Plus**

The CE41PE has the *controls in lower front for ease of operation and space savings*. This also places the controls in their own *air-conditioned area* so they are not affected by outside influences. In addition, the CE41PE is *totally thermocoupled* and allows you to replace individual parts as opposed to throwing away the whole system.