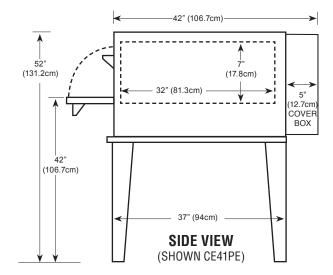

### **Capacity**

The CE41PE deck size measures 42"x32"x7". Actual cooking capacity depends on the size of the pizza you are cooking. The CE41PE will hold six (6) 12" pizzas or four (4) 16" pizzas. Cooking time will vary according to product, but will average between 8-10 minutes.

### **Space Saver**

Because the controls are under the door, the CE41PE requires *less installation space* than our competition. This enables you to free up valuable kitchen and/or hood space. The actual width needed is mere 50" for a *42"x32" deck*, almost a foot less than the competition. The CE41PE *can convert into a CE42PESC by stacking*, either initially or after your business grows. This option gives you two 42"x32" decks in only 56" of space.