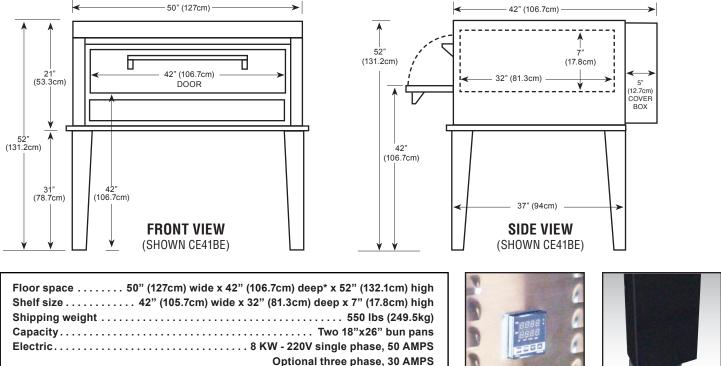

Opening required for installation: 22" \* Handle adds 2.5"(6.4cm) to depth

**Digital Electronic Controller** 

Adjustable Legs

## Capacity

*The CE41BE deck size measures 42"x32"x7"*. The CE41BE will hold two (2) 18"x26" bun trays. Cook time will vary according to product.

#### **Space Saver**

Because the controls are under the door, the CE41BE requires *less installation space* than our competition. This enables you to free up valuable kitchen and/or hood space. The actual width needed is a mere 50" for a 42"x32" deck, almost a foot less than the competition. The CE41BE *can convert into a CE42BE or CE43BESC by stacking*, either initially or after your business grows. This option gives you two or three 42"x32" decks in only 56" of space.