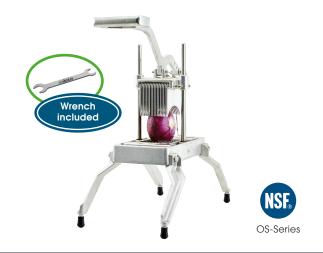

## **KATTEX**<sup>™</sup> Quick Slice Onion, Fruit & Vegetable Slicers

Models: OS-188 | OS-250

Just one smooth stroke of the Kattex Onion Slicer will produce evenly sliced coins of fruits and vegetables, perfect on salads, in cocktails and more.

## **Standard Features**

- ◆ Aluminum construction with stainless steel blades
- ◆ Unique lever-handle allows for quick and easy operation
- Sturdy base with non-skid feet
- ◆ Two blades included can be stacked to create a finer cut
- ♦ 4-1/2" x 3-3/4" cutting area
- NSF listed

## Product Specs Quick Slice Onion Slicers

The Quick Slice Onion Slicers models OS-188 and OS-250 as manufactured by Winco®, Lodi, NJ 07644.

The Quick Slice Onion Slicers shall be constructed of aluminum with stainless steel blades. Units are equipped with a unique lever-handle allows for quick and easy operation and a sturdy base with non-skid feet. The 4-1/2" x 3-3/4" cutting area has two blades included which can be stacked to create a finer cut. Units are NSF listed.