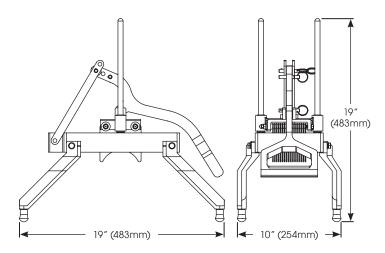

| MODEL   | DESCRIPTION        | OVERALL DIMENSIONS |         |         | BOX DIMENSIONS |         |           | SHIP                |
|---------|--------------------|--------------------|---------|---------|----------------|---------|-----------|---------------------|
| INIODEL |                    | LENGTH             | DEPTH   | HEIGHT  | LENGTH         | DEPTH   | HEIGHT    | WEIGHT              |
| OS-188  | 3/16" Blade Slicer | 19″                | 10"     | 19″     | 15-3/8"        | 8-7/8"  | 13-13/16" | 17.70 lbs (0.04 ks) |
| OS-250  | 1/4" Blade Slicer  | (483mm)            | (254mm) | (483mm) | (390mm)        | (225mm) | (350mm)   | 17.79 lbs (8.06 kg) |