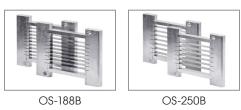

## Parts & Accessories

| 1 4110 47 10000001100 |                                                  |  |  |  |  |  |
|-----------------------|--------------------------------------------------|--|--|--|--|--|
| OS-188B               | 3/16" Blade Set Assembly for OS-series, 2-Ps/Set |  |  |  |  |  |
| OS-250B               | 1/4" Blade Set Assembly for OS-series, 2-Pcs/Set |  |  |  |  |  |
| KAT-FT                | 4-Pc Replacement Feet Set                        |  |  |  |  |  |
| KAT-BS-OT             | 4-Pc Replacement Bushings                        |  |  |  |  |  |
| KAT-WR                | Dual-Sided Wrench                                |  |  |  |  |  |