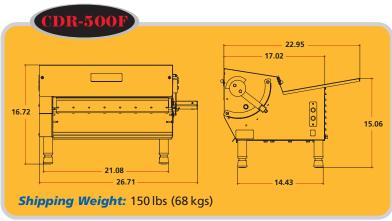

# CDR-500F

Create sheets up to

#### **DIMENSIONS**

(Specifications subject to change without notice)