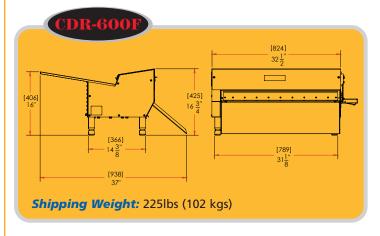

### CDR-600F

Create sheets up to 30" (76cm) wide!

#### **DIMENSIONS**

(Specifications subject to change without notice)