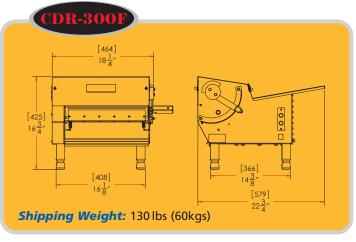

#### **CDR-300F**

Create sheets up to 15" (38cm) wide!

#### **DIMENSIONS**

(Specifications subject to change without notice)