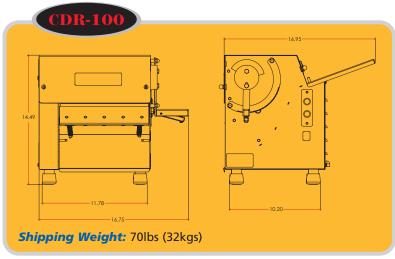

## **CDR-100**

Create sheets up to 10" (25cm) wide!

May also be used for pastry production.

#### **DIMENSIONS**

(Specifications subject to change without notice)