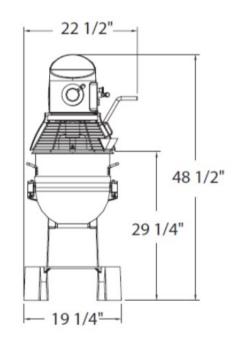

#### WARRANTY

☐ One Year Labor & Two Year Parts

**Follow Us** 

Doyon

|        |        | Overall Dimensions |         |         |       |     | Dough Capacity | Speeds |     |     |
|--------|--------|--------------------|---------|---------|-------|-----|----------------|--------|-----|-----|
| Model  | Weight | w                  | D       | н       | Motor | Hub | (50% AR)       | 1st    | 2nd | 3rd |
| CN4200 | 525    | 48 1/2"            | 23 1/4" | 22 1/2" | 4     | YES | 15 lbs         | 95     | 176 | 224 |
| SM300  | (236)  | (1232)             | (591)   | (572)   | 1     |     | (6.8)          |        |     | 321 |