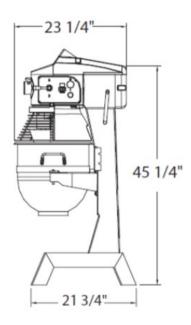

-------|-----|----------------|--------|-----|-----|
| Model  | Weight | w                  | D       | н       | Motor | Hub | (50% AR)       | 1st    | 2nd | 3rd |
| CN4200 | 525    | 48 1/2"            | 23 1/4" | 22 1/2" | 4     | YES | 15 lbs         | 95     | 176 | 224 |
| SM300  | (236)  | (1232)             | (591)   | (572)   | 1     |     | (6.8)          |        |     | 321 |

| Model | Electrical System |       |      |    |       |       |  |  |
|-------|-------------------|-------|------|----|-------|-------|--|--|
|       | Volts             | Watts | Amps | Hz | Phase | NEMA  |  |  |
| SM300 | 120               | 1920  | 16   | 60 | 1     | 5-20P |  |  |











| PROJECT  |  |
|----------|--|
| ITEM NO. |  |
| NOTES    |  |

MODEL NUMBER: S M 3 0 0

# **DRAWINGS**





## **ACCESSORIES**



**SM100CL** 



SM100HV



Follow Us