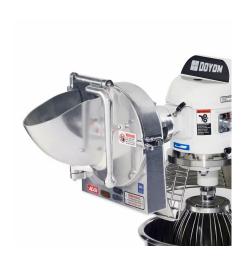

#### **OPTIONS & ACCESSORIES**

- Meat Grinder Attachment (SM100HV)
- Vegetable & Pepperoni Slicer w/ 3 Cheese Shredding Plate (SM100CL)

## **ACCESSORIES**

**SM100CL** 

SM100HV

Follow Us