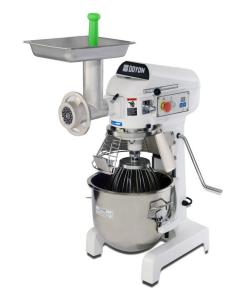

Planetary Mixer, Floor Model, 30 Quart Capacity, 3 Speeds, Gear-Driven Motor, Timer, Emergency Stop, Manual Bowl Lift, Includes Stainless Steel Bowl, Safety Guard with Integrated Feed Chute, Dough Hook, Whip & Flat Beater, #12 Hub, Cast Iron Frame with Enamel Coated Metallic Gray Finish, 1/2 HP, 120V/60/1P/1.92kW/16A, NEMA 5-20P, NSF, cETLus, ETL-Sanitation

#### **FEATURES**

- Includes 30 Quart Stainless Steel Bowl, Dough Hook, Wire Whip, Flat Beater, and Ingredient Chute
  - 3 Speeds:
    - Low (95 RPM)
    - Medium (176 RPM)
    - High (321 RPM)
- 60 Minute Countdown Timer
- Wire Guard for Bowl Featuring Automatic Motor Cut-Off Switch
- Thermal Overload Protection for Motor
- #12 Hub for Attachments
- ☐ Manual Bowl Lift
- **Emergency Stop**

#### **OPTIONS & ACCESSORIES**

- Meat Grinder Attachment (SM100HV)
- Vegetable & Pepperoni Slicer w/ 3 Cheese Shredding Plate (SM100CL)