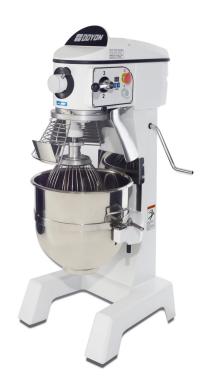

Planetary Mixer, Floor Model, 30 Quart Capacity, 3 Speeds, Gear-Driven Motor, Timer, Emergency Stop, Manual Bowl Lift, Includes Stainless Steel Bowl, Safety Guard with Integrated Feed Chute, Dough Hook, Whip & Flat Beater, #12 Hub, Cast Iron Frame with Enamel Coated Metallic Gray Finish, 1/2 HP, 120V/60/1P/1.92kW/16A, NEMA 5-20P, NSF, cETLus, ETL-Sanitation

#### **FEATURES**

- Includes 30 Quart Stainless Steel Bowl, Dough Hook, Wire Whip, Flat Beater, and Ingredient Chute
  - 3 Speeds:
    - Low (95 RPM)
    - Medium (176 RPM)
    - High (321 RPM)
- 60 Minute Countdown Timer
- Wire Guard for Bowl Featuring Automatic Motor Cut-Off Switch
- Thermal Overload Protection for Motor
- #12 Hub for Attachments
- ☐ Manual Bowl Lift
- **Emergency Stop**