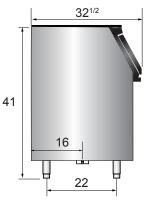

### **SPECIFICATIONS**

| Models  | Туре    | Foaming Material | Storage Capacity(lbs) | Leg(inch) | Exterior Dimensions(inch)                  | Gross Weight(lbs) |
|---------|---------|------------------|-----------------------|-----------|--------------------------------------------|-------------------|
| CYR400P | Ice bin | $C_{5}H_{10}$    | 396                   | 6         | $30^{1/4} \times 32^{3/4} \times 41^{1/4}$ | 141               |
| CYR700P | Ice bin | $C_{5}H_{10}$    | 700                   | 6         | $48^{1/4} \times 32^{1/2} \times 41$       | 154               |