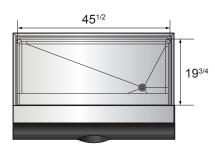

il: info@atosausa.com** www.atosa.com | www.atosausa.com California, Colorado, Florida, Georgia, Illinois, Massachusetts, New Jersey, Ohio, Texas, Washington

### **SPECIFICATIONS**

| Models  | Туре    | Foaming Material | Storage Capacity(lbs) | Leg(inch) | Exterior Dimensions(inch)                  | Gross Weight(lbs) |
|---------|---------|------------------|-----------------------|-----------|--------------------------------------------|-------------------|
| CYR400P | Ice bin | $C_{5}H_{10}$    | 396                   | 6         | $30^{1/4} \times 32^{3/4} \times 41^{1/4}$ | 141               |
| CYR700P | Ice bin | $C_{5}H_{10}$    | 700                   | 6         | $48^{1/4} \times 32^{1/2} \times 41$       | 154               |

#### **PLAN VIEW**

CYR400P





CYR700P









#### Designed for Atosa ice machines

| Models       | Туре     | Refrigerant | Voltage<br>(V/Hz/Ph) | Amps(A) | Watts(W) | Ice-Making<br>Capacity<br>(lbs/hr) | Leg<br>(inch) | Exterior<br>Dimensions<br>(inch)                          | Gross Weight<br>(lbs) |
|--------------|----------|-------------|----------------------|---------|----------|------------------------------------|---------------|-----------------------------------------------------------|-----------------------|
| YR450-AP-161 | Cube ice | R290        | 115/60/1             | 9.6     | 965      | 460/24                             | 6             | 30 <sup>1/5</sup> ×24 <sup>9/20</sup> ×21 <sup>7/10</sup> | 158                   |
| YR800-AP-261 | Cube ice | R-404a      | 220/60/1             | 7.5     | 1750     | 810/2