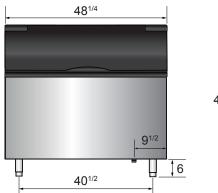

### **SPECIFICATIONS**

| Models  | Туре    | Foaming Material | Storage Capacity(lbs) | Leg(inch) | Exterior Dimensions(inch)                  | Gross Weight(lbs) |
|---------|---------|------------------|-----------------------|-----------|--------------------------------------------|-------------------|
| CYR400P | Ice bin | $C_{5}H_{10}$    | 396                   | 6         | $30^{1/4} \times 32^{3/4} \times 41^{1/4}$ | 141               |
| CYR700P | Ice bin | $C_{5}H_{10}$    | 700                   | 6         | $48^{1/4} \times 32^{1/2} \times 41$       | 154               |

#### **PLAN VIEW**

CYR400P

CYR700P