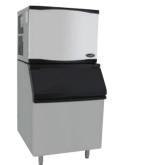

# **Standard Features**

- Bin holds up to 395 or 700 lb. of ice
- Durable stainless steel exterior
- Slanted black plastic bin door
- Ice scoop included
- Ice bins come standard with bin adapter
- Designed to work with Atosa ice machines YR450-AP-161 and YR800-AP-261
- \* Water Filter Recommended on All Atosa Ice Machines

Both Atosa Ice Bins # CYR400P and CYR700P are compatible with Atosa Ice Machines YR450-AP-161 & YR800-AP-261 (Ice machines sold separately)

Shown with CV/

CYR700P Shown with Atosa ice maker

CYR400P Shown with Atosa ice maker