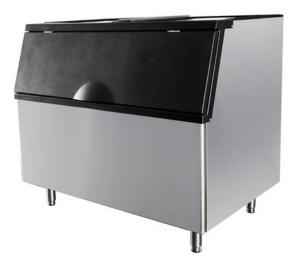

#### CYR400P

# **Standard Features**

- Bin holds up to 395 or 700 lb. of ice
- Durable stainless steel exterior
- Slanted black plastic bin door
- Ice scoop included
- Ice bins come standard with bin adapter
- Designed to work with Atosa ice machines YR450-AP-161 and YR800-AP-261
- \* Water Filter Recommended on All Atosa Ice Machines

Both Atosa Ice Bins # CYR400P and CYR700P are compatible with Atosa Ice Machines YR450-AP-161 & YR800-AP-261 (Ice machines sold separately)

Shown with CV/

CYR700P Shown with Atosa ice maker

CYR400P Shown with Atosa ice maker