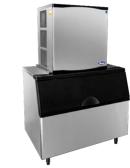

CYR700P

Both Atosa Ice Bins # CYR400P and CYR700P are compatible with Atosa Ice Machines YR450-AP-161 & YR800-AP-261 (Ice machines sold separately)

Shown with CV/

CYR700P Shown with Atosa ice maker

CYR400P Shown with Atosa ice maker