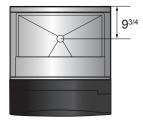

mail: info@atosausa.com** www.atosa.com | www.atosausa.com California, Colorado, Florida, Georgia, Illinois, Massachusetts, New Jersey, Ohio, Texas, Washington

### **SPECIFICATIONS**

| Models  | Туре    | Foaming Material | Storage Capacity(lbs) | Leg(inch) | Exterior Dimensions(inch)                  | Gross Weight(lbs) |
|---------|---------|------------------|-----------------------|-----------|--------------------------------------------|-------------------|
| CYR400P | Ice bin | $C_{5}H_{10}$    | 396                   | 6         | $30^{1/4} \times 32^{3/4} \times 41^{1/4}$ | 141               |
| CYR700P | Ice bin | $C_{5}H_{10}$    | 700                   | 6         | $48^{1/4} \times 32^{1/2} \times 41$       | 154               |

#### **PLAN VIEW**

CYR400P





CYR700P









#### Designed for Atosa ice machines

| Models       | Туре     | Refrigerant | Voltage<br>(V/Hz/Ph) | Amps(A) | Watts(W) | Ice-Making<br>Capacity<br>(lbs/hr) | Leg<br>(inch) | Exterior<br>Dimensions<br>(inch)                          | Gross Weight<br>(lbs) |
|--------------|----------|-------------|----------------------|---------|----------|------------------------------------|---------------|-----------------------------------------------------------|-----------------------|
| YR450-AP-161 | Cube ice | R290        | 115/60/1             | 9.6     | 965      | 460/24                             | 6             | 30 <sup>1/5</sup> ×24 <sup>9/20</sup> ×21 <sup>7/10</sup> | 158                   |
| YR800-AP-261 | Cube ice | R-404a      | 220/60/1             | 7.5     | 1750     | 810