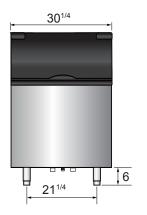

### **SPECIFICATIONS**

| Models  | Туре    | Foaming Material | Storage Capacity(lbs) | Leg(inch) | Exterior Dimensions(inch)                  | Gross Weight(lbs) |
|---------|---------|------------------|-----------------------|-----------|--------------------------------------------|-------------------|
| CYR400P | Ice bin | $C_{5}H_{10}$    | 396                   | 6         | $30^{1/4} \times 32^{3/4} \times 41^{1/4}$ | 141               |
| CYR700P | Ice bin | $C_{5}H_{10}$    | 700                   | 6         | $48^{1/4} \times 32^{1/2} \times 41$       | 154               |

#### **PLAN VIEW**

CYR400P

CYR700P