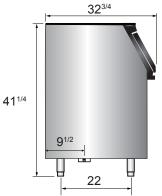

### **SPECIFICATIONS**

| Models  | Туре    | Foaming Material | Storage Capacity(lbs) | Leg(inch) | Exterior Dimensions(inch)                  | Gross Weight(lbs) |
|---------|---------|------------------|-----------------------|-----------|--------------------------------------------|-------------------|
| CYR400P | Ice bin | $C_{5}H_{10}$    | 396                   | 6         | $30^{1/4} \times 32^{3/4} \times 41^{1/4}$ | 141               |
| CYR700P | Ice bin | $C_{5}H_{10}$    | 700                   | 6         | $48^{1/4} \times 32^{1/2} \times 41$       | 154               |

#### **PLAN VIEW**

CYR400P

CYR700P