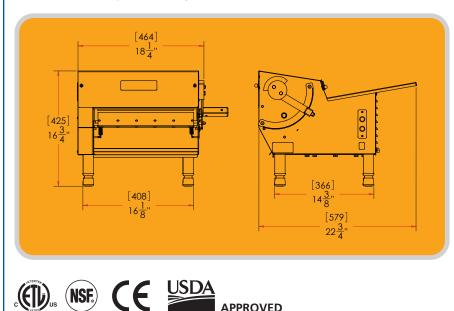

## **SPECIFICATIONS**

(Specifications subject to change without notice)

**Rollers:** 3.5" (9cm) dia. by 15" (38cm) length **Scrapers:** Synthetic, Spring Loaded, Removable

**Bearings:** Sealed Ball Bearings, Permanently Lubricated

*Gear Motor:* Heavy Duty 1/2 HP, Maintenance Free, Single Phase, 115v/60Hz or 220v/50Hz

Finishing: All Stainless Steel

Legs: 4" Adjustable, Stainless Steel

Weight: 115lbs (52Kgr)

Shipping Weight: 150lbs (68Kgr)