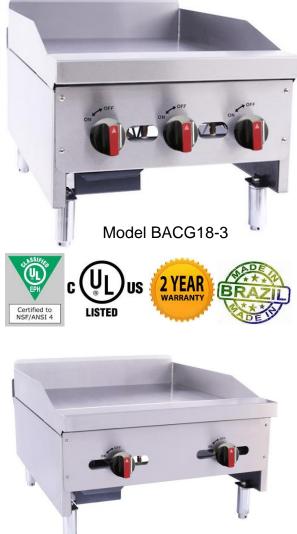

### **BakeMax America BACG Series Manual Gas Griddle**

Model BACG24-2

The BakeMax America BACG Series Manual Gas Griddle is designed to provide the ultimate performance and durability. As with all of our heavy duty countertop equipment, they are built to the highest commercial standards to ensure years of trouble free service, featuring superior frame construction and stainless steel exterior for easy maintenance. Combine all of this and our affordable prices and you have the best value for your budget.

### Features:

- Available in 18", 24", 36", 48" and 60".
- Stainless steel body for durability and easy to clean
- Highly polished 3/4" steel griddle plate
- Easy light pilot at the side of each burner
- Independent controls for each burner
- Enameled burners, designed to achieve the best performance, providing a more uniform roast with low consumption.
- Each burner produces 30,000 BTU (except for the 18", it produces 15,000 BTU's each)
- Each burner heats 12" of the grill plate to provide an even heat distribution.
- Stainless steel splash guards around the griddles
- 4.4" enameled grease tray for easy clean up
- Individual control of each burner allowing greater autonomy in operation, with pilot flames always on.
- <sup>3</sup>/<sub>4</sub>" rear gas connect
- Adjustable chromed stainless steel legs
- LP conversion kit included
- Two year limited parts and labor warranty