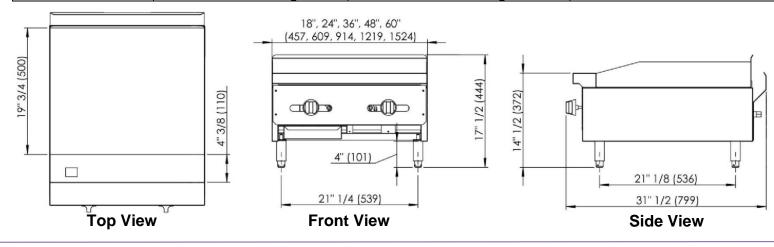

## **Technical Specifications & Drawings**

| Model  | Width             | Depth          | Height         | Burners | BTU     | BTU     | Orifi | ce # |
|--------|-------------------|----------------|----------------|---------|---------|---------|-------|------|
|        |                   | _              | _              |         | NG      | LP      | Gas   | LP   |
| BACG18 | 18.2"<br>(457mm)  | 31.1"<br>(790) | 17.3"<br>(439) | 3       | 45,000  | 45,000  | 48    | 56   |
| BACG24 | 24.2"<br>(608mm)  | 31.1"<br>(790) | 17.3"<br>(439) | 2       | 60,000  | 60,000  | 33    | 51   |
| BACG36 | 36.2"<br>(915mm)  | 31.1"<br>(790) | 17.3"<br>(439) | 3       | 90,000  | 90,000  | 33    | 51   |
| BACG48 | 48.2"<br>(1220mm) | 31.1"<br>(790) | 17.3"<br>(439) | 4       | 120,000 | 120,000 | 33    | 51   |
| BACG60 | 60.2"<br>(1524mm) | 31.1<br>(790)  | 17.3"<br>(439) | 5       | 150,000 | 150,000 | 33    | 51   |

\*Warning: The minimum supply pressure on this appliance must be set at 4 water column inches for natural gas and 10 water column for propane gas. Each unit has a <sup>3</sup>/<sub>4</sub>" gas connect at the rear of the appliance.