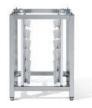

### AX-501 OVEN STAND SHIP WT: 43 lbs

- HD stand with tray slides for half size sheet pans
- Dimensions: 23.30" x 20.87" x 31.50"
- Accommodates any "5" series ovens