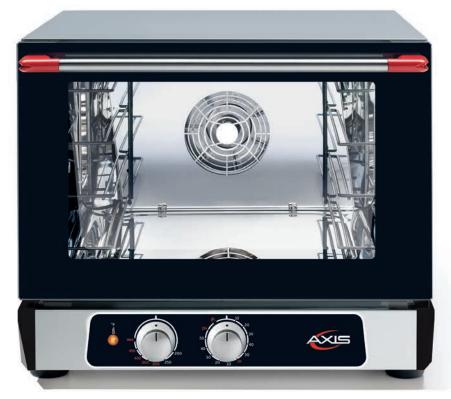

# AX-513

## Half Size Convection Oven Manual controls - 3 shelves

| Manual controls          | Time, temperature                         | Features                                                                                                                                                                                                                                                                                                                               |
|--------------------------|-------------------------------------------|----------------------------------------------------------------------------------------------------------------------------------------------------------------------------------------------------------------------------------------------------------------------------------------------------------------------------------------|
| Load capacity            | 3 shelves for half size sheet pans        | <ul> <li>Advanced airflow design</li> <li>Manual control: 120 minute timer<br/>or continuous ON</li> </ul>                                                                                                                                                                                                                             |
| Fan                      | 1 (2200 rpm)                              |                                                                                                                                                                                                                                                                                                                                        |
| Space between shelves    | 3" (75 mm)                                |                                                                                                                                                                                                                                                                                                                                        |
| Power requirements       | 1,500 Watts / 120 V / 60 / 1              | Interior halogen light                                                                                                                                                                                                                                                                                                                 |
|                          | Oven supplied with power cord and plug    | <ul> <li>Heavy duty stainless steel body construction</li> <li>"Cold Door" design with double pane glass</li> <li>Reinforced door hinges</li> <li>Oven door can support weight limit of 60 lbs.</li> <li>Oven cavity is insulated with ultra-high temperature fiberglass insulation</li> <li>3 Stainless steel wire shelves</li> </ul> |
| Temperature              | 86° - 540° F                              |                                                                                                                                                                                                                                                                                                                                        |
| Equipped with            | 120 minute timer - Signal at end of cycle |                                                                                                                                                                                                                                                                                                                                        |
| Cavity size (inches)     | 18.7" x 15.9" x 9.6" (WxDxH)              |                                                                                                                                                                                                                                                                                                                                        |
| Unit dimensions (inches) | 22.05" x 25.48" x 17.90" (WxDxH)          |                                                                                                                                                                                                                                                                                                                                        |
| Shipping dimensions      | 23.63" x 26.77" x 19.69" (WxDxH)          |                                                                                                                                                                                                                                                                                                                                        |
| (inches)                 |                                           | Ovens can be staked (kit required)                                                                                                                                                                                                                                                                                                     |
| Net / Ship weight        | 58 lb / 68 lb                             | • Warranty: 2 years parts & 1 year labor exclusive of lights, gaskets and glass                                                                                                                                                                                                                                                        |