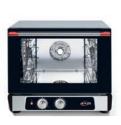

# AX-513

## Half Size Convection Oven Manual controls - 3 shelves

| Manual controls          | Time, temperature                         | Features                                                                                                                                                                                                                                                                                                                               |
|--------------------------|-------------------------------------------|----------------------------------------------------------------------------------------------------------------------------------------------------------------------------------------------------------------------------------------------------------------------------------------------------------------------------------------|
| Load capacity            | 3 shelves for half size sheet pans        | <ul> <li>Advanced airflow design</li> <li>Manual control: 120 minute timer<br/>or continuous ON</li> </ul>                                                                                                                                                                                                                             |
| Fan                      | 1 (2200 rpm)                              |                                                                                                                                                                                                                                                                                                                                        |
| Space between shelves    | 3" (75 mm)                                |                                                                                                                                                                                                                                                                                                                                        |
| Power requirements       | 1,500 Watts / 120 V / 60 / 1              | Interior halogen light                                                                                                                                                                                                                                                                                                                 |
|                          | Oven supplied with power cord and plug    | <ul> <li>Heavy duty stainless steel body construction</li> <li>"Cold Door" design with double pane glass</li> <li>Reinforced door hinges</li> <li>Oven door can support weight limit of 60 lbs.</li> <li>Oven cavity is insulated with ultra-high temperature fiberglass insulation</li> <li>3 Stainless steel wire shelves</li> </ul> |
| Temperature              | 86° - 540° F                              |                                                                                                                                                                                                                                                                                                                                        |
| Equipped with            | 120 minute timer - Signal at end of cycle |                                                                                                                                                                                                                                                                                                                                        |
| Cavity size (inches)     | 18.7" x 15.9" x 9.6" (WxDxH)              |                                                                                                                                                                                                                                                                                                                                        |
| Unit dimensions (inches) | 22.05" x 25.48" x 17.90" (WxDxH)          |                                                                                                                                                                                                                                                                                                                                        |
| Shipping dimensions      | 23.63" x 26.77" x 19.69" (WxDxH)          |                                                                                                                                                                                                                                                                                                                                        |
| (inches)                 |                                           | Ovens can be staked (kit required)                                                                                                                                                                                                                                                                                                     |
| Net / Ship weight        | 58 lb / 68 lb                             | • Warranty: 2 years parts & 1 year labor exclusive of lights, gaskets and glass                                                                                                                                                                                                                                                        |