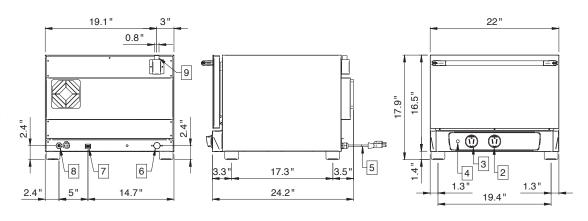

#### AX-513

## Half Size Convection Oven Manual controls - 3 shelves

| Manual controls          | Time, temperature                         | Features                                                                                                                                                                                                                                                                                                                               |
|--------------------------|-------------------------------------------|----------------------------------------------------------------------------------------------------------------------------------------------------------------------------------------------------------------------------------------------------------------------------------------------------------------------------------------|
| Load capacity            | 3 shelves for half size sheet pans        | <ul> <li>Advanced airflow design</li> <li>Manual control: 120 minute timer<br/>or continuous ON</li> </ul>                                                                                                                                                                                                                             |
| Fan                      | 1 (2200 rpm)                              |                                                                                                                                                                                                                                                                                                                                        |
| Space between shelves    | 3" (75 mm)                                |                                                                                                                                                                                                                                                                                                                                        |
| Power requirements       | 1,500 Watts / 120 V / 60 / 1              | Interior halogen light                                                                                                                                                                                                                                                                                                                 |
|                          | Oven supplied with power cord and plug    | <ul> <li>Heavy duty stainless steel body construction</li> <li>"Cold Door" design with double pane glass</li> <li>Reinforced door hinges</li> <li>Oven door can support weight limit of 60 lbs.</li> <li>Oven cavity is insulated with ultra-high temperature fiberglass insulation</li> <li>3 Stainless steel wire shelves</li> </ul> |
| Temperature              | 86° - 540° F                              |                                                                                                                                                                                                                                                                                                                                        |
| Equipped with            | 120 minute timer - Signal at end of cycle |                                                                                                                                                                                                                                                                                                                                        |
| Cavity size (inches)     | 18.7" x 15.9" x 9.6" (WxDxH)              |                                                                                                                                                                                                                                                                                                                                        |
| Unit dimensions (inches) | 22.05" x 25.48" x 17.90" (WxDxH)          |                                                                                                                                                                                                                                                                                                                                        |
| Shipping dimensions      | 23.63" x 26.77" x 19.69" (WxDxH)          |                                                                                                                                                                                                                                                                                                                                        |
| (inches)                 |                                           | Ovens can be staked (kit required)                                                                                                                                                                                                                                                                                                     |
| Net / Ship weight        | 58 lb / 68 lb                             | • Warranty: 2 years parts & 1 year labor exclusive of lights, gaskets and glass                                                                                                                                                                                                                                                        |