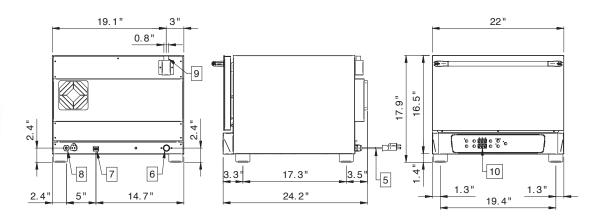

#### **LINE DRAWINGS**

### AX-513RHD

## Half Size Convection Oven with Humidity Digital controls - Reversing Fan - 3 shelves

| Digital controls             | Time, temperature, humidity, 3 coo-    |
|------------------------------|----------------------------------------|
|                              | king cycles for each program, automa-  |
|                              | tic pre-heating                        |
| Load capacity                | 3 shelves for half size sheet pans     |
| High speed reversing fan     | 1 (3200 rpm)                           |
| Space between shelves        | 3" (75 mm)                             |
| Power requirements           | 1,650 Watts / 120 V / 60 / 1           |
|                              | Oven supplied with power cord          |
|                              | and plug                               |
| Temperature                  | 86° - 500° F                           |
| Equipped with                | 16 hour timer - Signal at end of cycle |
| Cavity size(inches)          | 18.7" x 15" x 9.6" (WxDxH)             |
| Unit dimensions (inches)     | 22.05" x 25.48" x 17.90" (WxDxH)       |
| Shipping dimensions (inches) | 23.63" x 26.77" x 19.69" (WxDxH)       |
| Net / Ship weight            | 62 lb / 73 lb                          |