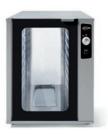

### AX-PR5 SHIP WT: 133 lbs

- Capacity: 8 half size sheet pans
- Space between pans: 3"
- 208-240/60/1, 2000 Watts
- Heat setting up to 140°F
- Manual fill water supply in bottom tray