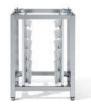

### AX-501 OVEN STAND SHIP WT: 43 lbs

- HD stand with tray slides for half size sheet pans
- Dimensions: 23.30" x 20.87" x 31.50"
- Accommodates any "5" series ovens