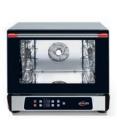

# AX-513RHD

## Half Size Convection Oven with Humidity Digital controls - Reversing Fan - 3 shelves

| Digital controls             | Time, temperature, humidity, 3 coo-    |
|------------------------------|----------------------------------------|
|                              | king cycles for each program, automa-  |
|                              | tic pre-heating                        |
| Load capacity                | 3 shelves for half size sheet pans     |
| High speed reversing fan     | 1 (3200 rpm)                           |
| Space between shelves        | 3" (75 mm)                             |
| Power requirements           | 1,650 Watts / 120 V / 60 / 1           |
|                              | Oven supplied with power cord          |
|                              | and plug                               |
| Temperature                  | 86° - 500° F                           |
| Equipped with                | 16 hour timer - Signal at end of cycle |
| Cavity size(inches)          | 18.7" x 15" x 9.6" (WxDxH)             |
| Unit dimensions (inches)     | 22.05" x 25.48" x 17.90" (WxDxH)       |
| Shipping dimensions (inches) | 23.63" x 26.77" x 19.69" (WxDxH)       |
| Net / Ship weight            | 62 lb / 73 lb                          |

#### Features

- Advanced airflow design
- Automatic high speed reversing fans
- Digital programmable controls / 99 programs / automatic pre-heating / 3 cooking cycles for each program
- Interior halogen light
- Includes electro valve for direct water connection
- Micro safety switch shuts oven off when door is open
- Heavy duty stainless steel body construction
- "Cold Door" design with double pane glass
- Reinforced door hinges
- Oven door can support weight limit of 80 lbs.
- Oven cavity is insulated with ultra-high temperature fiberglass insulation
- 3 Stainless steel wire shelves
- Ovens can be stacked (kit required)
- Warranty: 2 years parts & 1 year labor exclusive of lights, gaskets and glass