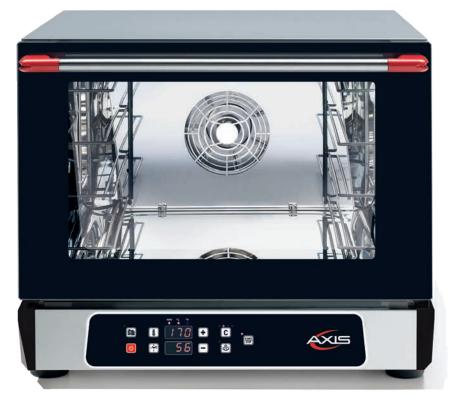

# AX-513RHD

## Half Size Convection Oven with Humidity Digital controls - Reversing Fan - 3 shelves

| Digital controls             | Time, temperature, humidity, 3 coo-    |
|------------------------------|----------------------------------------|
|                              | king cycles for each program, automa-  |
|                              | tic pre-heating                        |
| Load capacity                | 3 shelves for half size sheet pans     |
| High speed reversing fan     | 1 (3200 rpm)                           |
| Space between shelves        | 3" (75 mm)                             |
| Power requirements           | 1,650 Watts / 120 V / 60 / 1           |
|                              | Oven supplied with power cord          |
|                              | and plug                               |
| Temperature                  | 86° - 500° F                           |
| Equipped with                | 16 hour timer - Signal at end of cycle |
| Cavity size(inches)          | 18.7" x 15" x 9.6" (WxDxH)             |
| Unit dimensions (inches)     | 22.05" x 25.48" x 17.90" (WxDxH)       |
| Shipping dimensions (inches) | 23.63" x 26.77" x 19.69" (WxDxH)       |
| Net / Ship weight            | 62 lb / 73 lb                          |

#### Features

- Advanced airflow design
- Automatic high speed reversing fans
- Digital programmable controls / 99 programs / automatic pre-heating / 3 cooking cycles for each program
- Interior halogen light
- Includes electro valve for direct water connection
- Micro safety switch shuts oven off when door is open
- Heavy duty stainless steel body construction
- "Cold Door" design with double pane glass
- Reinforced door hinges
- Oven door can support weight limit of 80 lbs.
- Oven cavity is insulated with ultra-high temperature fiberglass insulation
- 3 Stainless steel wire shelves
- Ovens can be stacked (kit required)
- Warranty: 2 years parts & 1 year labor exclusive of lights, gaskets and glass