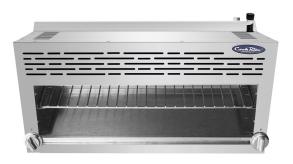

# **36" Infrared Cheese Melter**

# (Range Mount or Wall Mount)

#### Standard Features

- Stainless steel exterior and interior
- Dual valve controls for left and right-side independent operation
- Two(2) 21,500 BTU high efficiency ceramic infrared burners and standby pilots – totals 43,000 BTU's
- Removable broiler rack and crumb catcher
- Wall mounts directly to the wall without a mounting kit
- Range mount kit ships with cheesemelter
- Wall mount bracket included