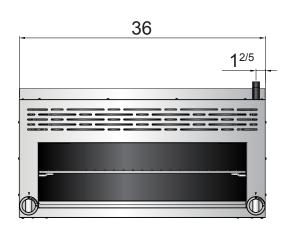

## **SPECIFICATIONS**

| Models  | Burners and<br>Control Method | Gas<br>Type | Intake-tube<br>Pressusre<br>(in.W.C.) | Per BTU<br>B.T.U./h | Total BTU<br>B.T.U./h | Regulator | Exterior<br>Dimensions<br>(inch) | Net<br>Weight<br>(lbs) | Gross<br>Weight<br>(lbs) |
|---------|-------------------------------|-------------|---------------------------------------|---------------------|-----------------------|-----------|----------------------------------|------------------------|--------------------------|
| ATCM-36 | 2 Burners                     | NG          | 5                                     | 21,500              | 43,000                | 5" w.c.   | 36×18×17 <sup>1/3</sup>          | 95                     | 119                      |
|         | Independent Manual Control    | LP          | 10                                    | 21,500              | 43,000                | 10" w.c.  |                                  |                        |                          |

#### **PLAN VIEW**

Wall mounts

Broiler rack

Logo