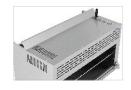

#### Standard Features

- Stainless steel exterior and interior
- Dual valve controls for left and right-side independent operation
- Two(2) 21,500 BTU high efficiency ceramic infrared burners and standby pilots – totals 43,000 BTU's
- Removable broiler rack and crumb catcher
- Wall mounts directly to the wall without a mounting kit
- Range mount kit ships with cheesemelter
- Wall mount bracket included