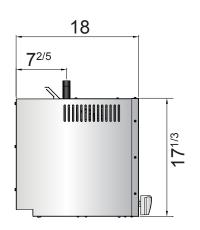

## **SPECIFICATIONS**

| Models  | Burners and<br>Control Method | Gas<br>Type | Intake-tube<br>Pressusre<br>(in.W.C.) | Per BTU<br>B.T.U./h | Total BTU<br>B.T.U./h | Regulator | Exterior<br>Dimensions<br>(inch) | Net<br>Weight<br>(lbs) | Gross<br>Weight<br>(lbs) |
|---------|-------------------------------|-------------|---------------------------------------|---------------------|-----------------------|-----------|----------------------------------|------------------------|--------------------------|
| ATCM-36 | 2 Burners                     | NG          | 5                                     | 21,500              | 43,000                | 5" w.c.   | 36×18×17 <sup>1/3</sup>          | 95                     | 119                      |
|         | Independent Manual Control    | LP          | 10                                    | 21,500              | 43,000                | 10" w.c.  |                                  |                        |                          |

#### **PLAN VIEW**

Wall mounts

Broiler rack

Logo