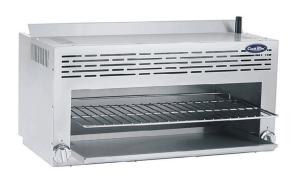

# **36" Infrared Cheese Melter**

# (Range Mount or Wall Mount)

#### Standard Features

- Stainless steel exterior and interior
- Dual valve controls for left and right-side independent operation
- Two(2) 21,500 BTU high efficiency ceramic infrared burners and standby pilots – totals 43,000 BTU's
- Removable broiler rack and crumb catcher
- Wall mounts directly to the wall without a mounting kit
- Range mount kit ships with cheesemelter
- Wall mount bracket included

#### **PLAN VIEW**

Wall mounts

Broiler rack

Logo