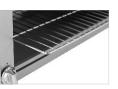

#### Standard Features

- Stainless steel exterior and interior
- Dual valve controls for left and right-side independent operation
- Two(2) 21,500 BTU high efficiency ceramic infrared burners and standby pilots – totals 43,000 BTU's
- Removable broiler rack and crumb catcher
- Wall mounts directly to the wall without a mounting kit
- Range mount kit ships with cheesemelter
- Wall mount bracket included

#### **PLAN VIEW**

Wall mounts

Broiler rack

Logo