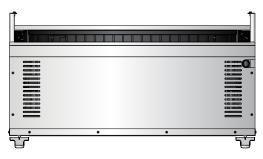

>Weight<br>(lbs) | Gross<br>Weight<br>(lbs) |
|---------|-------------------------------|-------------|---------------------------------------|---------------------|-----------------------|-----------|----------------------------------|------------------------|--------------------------|
| ATCM-36 | 2 Burners                     | NG          | 5                                     | 21,500              | 43,000                | 5" w.c.   | 36×18×17 <sup>1/3</sup>          | 95                     | 119                      |
|         | Independent Manual Control    | LP          | 10                                    | 21,500              | 43,000                | 10" w.c.  |                                  |                        |                          |

#### **PLAN VIEW**









Wall mounts



Broiler rack

Logo