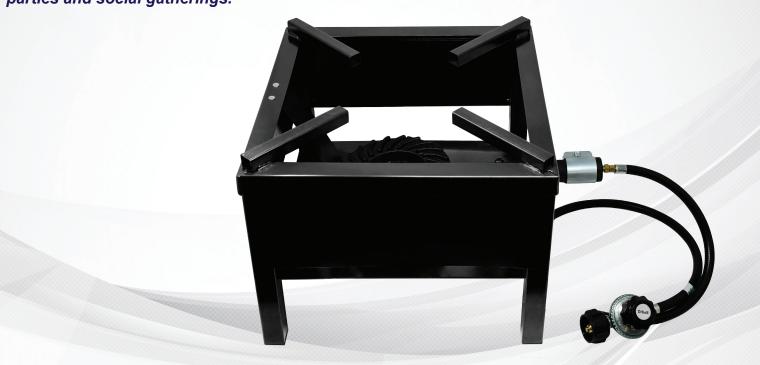

## CAST IRON PROPANE BURNER (BLACK) ITEM: 44633

MODEL: CE-CN-0065

Features heavy-duty steel frame with powder painted surface. Equipped with a cast iron burner. Useful for making sauces, vegetables, stews, and a variety of other foods. Perfect for parties and social gatherings.

## OUTDOOR EQUIPMENT CAST IRON PROPANE BURNER

- Perfect for parties and social gatherings
- 1 cast iron burner
- Painted surface heavy duty steel frame
- Manual with flame failure device
- 65,000 BTU

## Burner

MCAN

| | Mounting screws and support bracket

| TECHNICAL SPECIFICATION |                                           |
|-------------------------|-------------------------------------------|
| ITEM NUMBER             | 44633                                     |
| MODEL                   | CE-CN-0065                                |
| TOTAL B.T.U.            | 65,000                                    |
| BURNERS                 | 1                                         |
| WEIGHT                  | 18 lbs. / 8 kg.                           |
| PACKAGING WEIGHT        | 19 lbs. / 8.6 kg.                         |
| DIMENSIONS (DWH)        | 15.5" x 15.5" x 11"<br>394 x 394 x 279 mm |
| PACKAGING DIMENSIONS    | 18" x 18" x 15"<br>457 x 457 x 381 mm     |
|                         |                                           |