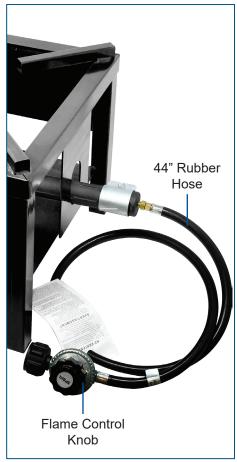

## Burner

MCAN

| | Mounting screws and support bracket

| TECHNICAL SPECIFICATION |                                           |
|-------------------------|-------------------------------------------|
| ITEM NUMBER             | 44633                                     |
| MODEL                   | CE-CN-0065                                |
| TOTAL B.T.U.            | 65,000                                    |
| BURNERS                 | 1                                         |
| WEIGHT                  | 18 lbs. / 8 kg.                           |
| PACKAGING WEIGHT        | 19 lbs. / 8.6 kg.                         |
| DIMENSIONS (DWH)        | 15.5" x 15.5" x 11"<br>394 x 394 x 279 mm |
| PACKAGING DIMENSIONS    | 18" x 18" x 15"<br>457 x 457 x 381 mm     |
|                         |                                           |

Regulator

OMCAN INC. Telephone: 1-800-465-0234 Fax: (905) 607-0234 Email: sales@omcan.com Website: www.omcan.com

Follow us to keep up to date with the latest news and offers